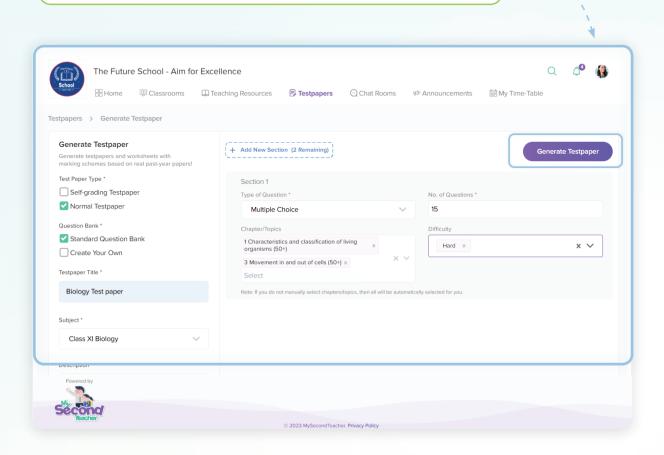

## **Testpaper Questions**

Teachers can now choose the Chapter/Topic when replacing any Testpaper questions.

Enter Testpaper details and click on "Generate Testpaper".

Please choose the chapter/topics you wish to replace it with.

Select Chapter/Topics 

✓ Replace 
Chapter/Topics 

✓ Cancel