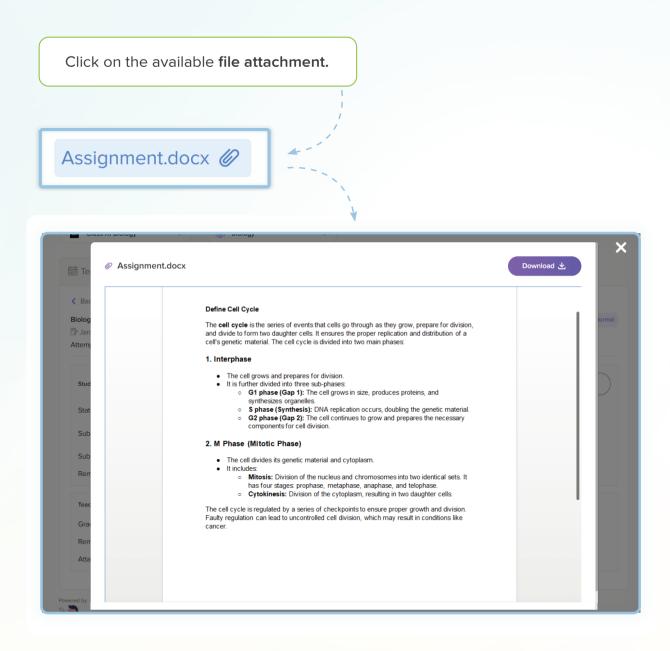

## File Viewer

Teachers can now view uploaded files directly on the platform. Previously, files had to be downloaded first, but now they can be previewed before deciding to download.