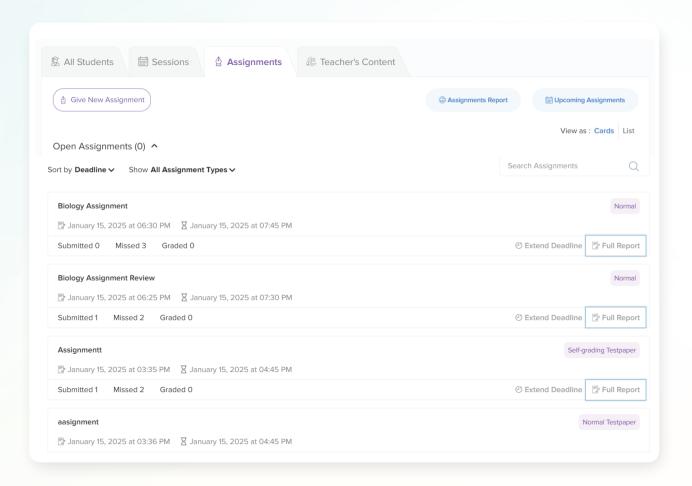

## **Download Assignment Report**

The downloaded **Assignment Report** format has been updated to provide comprehensive and detailed insights.

Go to Assignments in the "Classrooms" tab and click on "Full Report".